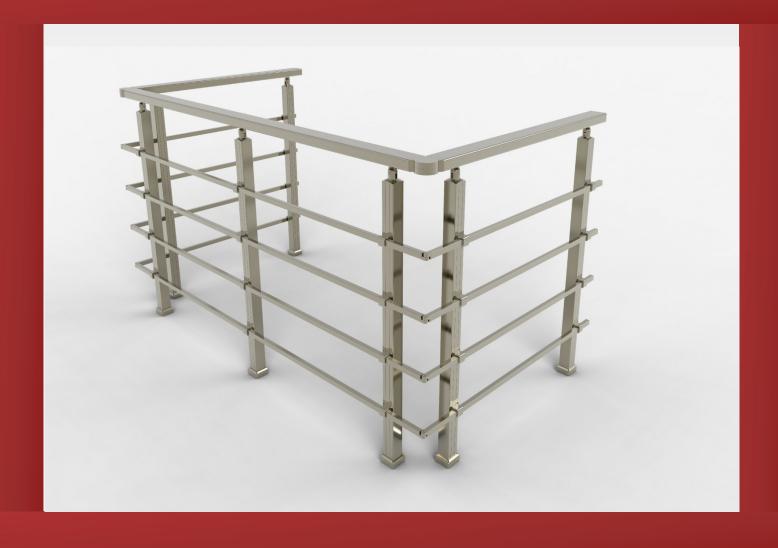

# ALÜMİNYUM KÜPEŞTE ÜRÜN KATALOĞU

Aluminium Handrail Product Catalogue

M1-01

16 x 5 MM ALÜMİNYUM BORU (3 KG / 6 MT)

M1-06

 $50 \times 2,5$  MM ALÜMİNYUM BORU (6,2 KG / 6 MT)

M15-02

50'LİK BİLEZİK

M10-07

YUVARLAK ANKRAJLI FLANŞ

M14-10

16'LIK DİRSEK 90 DERECE

M29-11

50'LİK 1/4 SİMİT BAĞLI

M23-14

40'LIK DİKMEYE GÖRE 50'LİK DEKORLU KURTAĞZI

M1-04

40 MM KALIN DİKME (6,7 KG / 6 MT)

M1-04/01

DİKME KAPAĞI (0,55 KG / 6 MT)

M18-03

50'LİK BORU TAPASI

M22-07

16'LIK ARA BAĞLANTI TEKLİ

M1-01

16 x 5 MM ALÜMİNYUM BORU (3 KG / 6 MT)

M1-03

30 x 3 MM ALÜMİNYUM BORU (4,3 KG / 6 MT)

M1-06

50 x 2,5 MM ALÜMİNYUM BORU (6,2 KG / 6 MT)

M10-01

40'LIK DİKME FLANŞI

M14-13

50'LİK KÜRE KÖŞE DİRSEK

M23-08

30'LUK BORUYA GÖRE 40'LIK KURTAĞZI

M23-10

16'LIK BORUYA GÖRE 30'LUK KURTAĞZI

M23-14

40'LIK DİKMEYE GÖRE 50'LİK DEKORLU KURTAĞZI