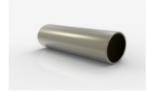

M1-01

16 x 5 MM ALÜMİNYUM BORU (3 KG / 6 MT)

M1-03

30 x 3 MM ALÜMİNYUM BORU (4,3 KG / 6 MT)

M1-06

50 x 2,5 MM ALÜMİNYUM BORU (6,2 KG / 6 MT)

M10-01

40'LIK DİKME FLANŞI

M1-03

 $30 \times 3$  MM ALÜMİNYUM BORU (4,3 KG / 6 MT)

M1-06

 $50 \times 2,5$  MM ALÜMİNYUM BORU (6,2 KG / 6 MT)

M10-01

40'LIK DİKME FLANŞI

M14-13

50'LİK KÜRE KÖŞE DİRSEK