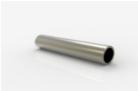

# ALÜMİNYUM KÜPEŞTE ÜRÜN KATALOĞU

Aluminium Handrail Product Catalogue

M1-01

16 x 5 MM ALÜMİNYUM BORU (3 KG / 6 MT)

M1-06

 $50 \times 2,5$  MM ALÜMİNYUM BORU (6,2 KG / 6 MT)

M15-02

50'LİK BİLEZİK

M1-01

16 x 5 MM ALÜMİNYUM BORU (3 KG / 6 MT)

M1-03

30 x 3 MM ALÜMİNYUM BORU (4,3 KG / 6 MT)

M1-06

50 x 2,5 MM ALÜMİNYUM BORU (6,2 KG / 6 MT)

M10-01

40'LIK DİKME FLANŞI