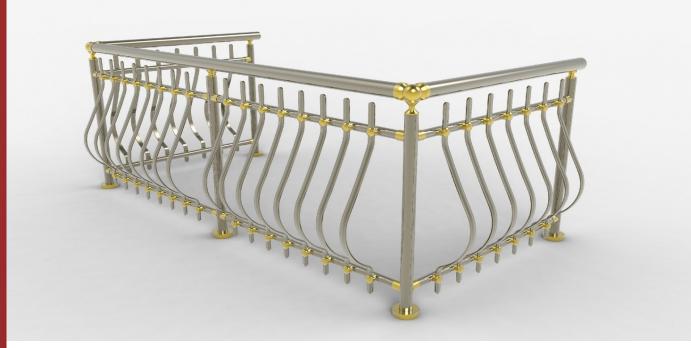

## Ellipsoiidal Handrail

Glass Systems Handrail

### Glass Systems Handrail

## Glass Systems Handrail