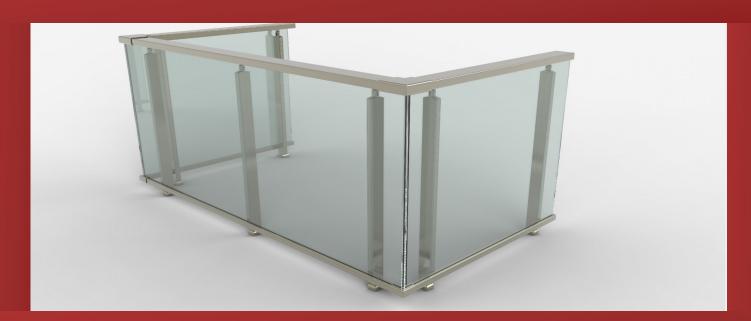

6 50 x 2,5 MM ALÜMİNYUM BORU (6,2 KG / 6 MT)



M16-02/A YANDAN KAPAKLI CAM TUTAMAĞI (12 MM)



M16-08 CAM TAKOZU



M10-07 YUVARLAK ANKRAJLI FLANŞ



M14-13 50'LİK KÜRE KÖŞE DİRSEK



M23-14 40'LIK DİKMEYE GÖRE 50'LİK DEKORLU KURTAĞZI



M1-04 40 MM KALIN DİKME (6,7 KG / 6 MT)



M1-04/01 DİKME KAPAĞI (0,55 KG / 6 MT)



M18-03 50'LİK BORU TAPASI





M1-06 50 x 2,5 MM ALÜMİNYUM BORU (6,2 KG / 6 MT)



M10-07 YUVARLAK ANKRAJLI FLANŞ



50'LİK KÜRE KÖŞE DİRSEK



30'LUK BORUYA GÖRE 40'LIK KURTAĞZI



M23-14 40'LIK DİKMEYE GÖRE 50'LİK DEKORLU KURTAĞZI



M1-04 40 MM KALIN DİKME (6,7 KG / 6 MT)



M1-04/01 DİKME KAPAĞI (0,55 KG / 6 MT)



M1-11/A 30 MM KANALLI BORU (3 KG / 6 MT)



M18-03 50'LİK BORU TAPASI



### Ürünler



#### MK-04

60 X 25 DİKDÖRTGEN ÜST PROFİL (5,1 KG / 6 MT)























## Ellipsoiidal Handrail

























Glass Systems Handrail







### Glass Systems Handrail







## Glass Systems Handrail







#### ARAR ALÜMİNYUM METAL İNŞ. SAN. TİC. LTDİ. ŞTİ

Adres : Gümüşpala Mah. E5 Yan Yol Üzeri Avcılar / İSTANBUL Tel : +90 212 591 36 65 Fax : +90 212 593 63 58

E-mail: ararcambalkon@gmail.com





Facebook

Instagram