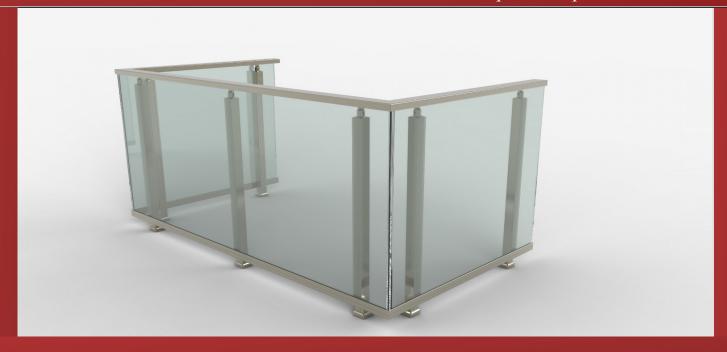

-06 50 x 2,5 MM ALÜMİNYUM BORU (6,2 KG / 6 MT)



M16-02/A YANDAN KAPAKLI CAM TUTAMAĞI (12 MM)



M16-08 CAM TAKOZU



M10-07 YUVARLAK ANKRAJLI FLANŞ



M14-13 50'LİK KÜRE KÖŞE DİRSEK



M23-14 40'LIK DİKMEYE GÖRE 50'LİK DEKORLU KURTAĞZI



M1-04 40 MM KALIN DİKME (6,7 KG / 6 MT)



M1-04/01 DİKME KAPAĞI (0,55 KG / 6 MT)



M18-03 50'LİK BORU TAPASI





M1-06 50 x 2,5 MM ALÜMİNYUM BORU (6,2 KG / 6 MT)



M10-07 YUVARLAK ANKRAJLI FLANŞ



50'LİK KÜRE KÖŞE DİRSEK



30'LUK BORUYA GÖRE 40'LIK KURTAĞZI



M23-14 40'LIK DİKMEYE GÖRE 50'LİK DEKORLU KURTAĞZI



M1-04 40 MM KALIN DİKME (6,7 KG / 6 MT)



M1-04/01 DİKME KAPAĞI (0,55 KG / 6 MT)



M1-11/A 30 MM KANALLI BORU (3 KG / 6 MT)



M18-03 50'LİK BORU TAPASI



### Ürünler



#### MK-04

60 X 25 DİKDÖRTGEN ÜST PROFİL (5,1 KG / 6 MT)























## Ellipsoiidal Handrail

























Glass Systems Handrail







### Glass Systems Handrail







## Glass Systems Handrail







#### ARAR ALÜMİNYUM METAL İNŞ. SAN. TİC. LTDİ. ŞTİ

Adres : Gümüşpala Mah. E5 Yan Yol Üzeri Avcılar / İSTANBUL Tel : +90 212 591 36 65 Fax : +90 212 593 63 58

E-mail: ararcambalkon@gmail.com





Facebook

Instagram