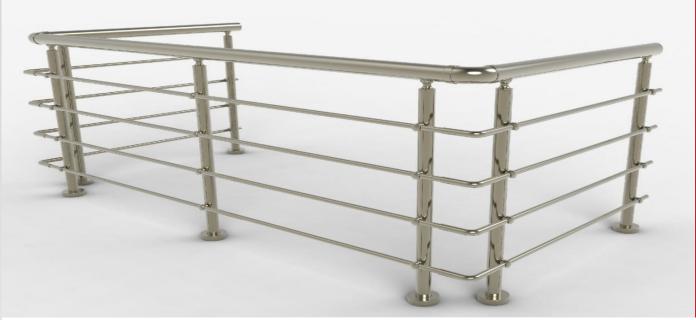

# ALÜMİNYUM KÜPEŞTE ÜRÜN KATALOĞU



Aluminium Handrail Product Catalogue





M1-01

16 x 5 MM ALÜMİNYUM BORU (3 KG / 6 MT)



M1-06

 $50 \times 2,5$  MM ALÜMİNYUM BORU (6,2 KG / 6 MT)



M15-02

50'LİK BİLEZİK



M10-07

YUVARLAK ANKRAJLI FLANŞ



M14-10

16'LIK DİRSEK 90 DERECE



M29-11

50'LİK 1/4 SİMİT BAĞLI



M23-14

40'LIK DİKMEYE GÖRE 50'LİK DEKORLU KURTAĞZI



M1-04

40 MM KALIN DİKME (6,7 KG / 6 MT)



M1-04/01

DİKME KAPAĞI (0,55 KG / 6 MT)



M18-03

50'LİK BORU TAPASI



M22-07

16'LIK ARA BAĞLANTI TEKLİ





M1-01

16 x 5 MM ALÜMİNYUM BORU (3 KG / 6 MT)



M1-03

30 x 3 MM ALÜMİNYUM BORU (4,3 KG / 6 MT)



M1-06

50 x 2,5 MM ALÜMİNYUM BORU (6,2 KG / 6 MT)



M10-01

40'LIK DİKME FLANŞI



M14-13

50'LİK KÜRE KÖŞE DİRSEK



M23-08

30'LUK BORUYA GÖRE 40'LIK KURTAĞZI



M23-10

16'LIK BORUYA GÖRE 30'LUK KURTAĞZI



M23-14

40'LIK DİKMEYE GÖRE 50'Lİ