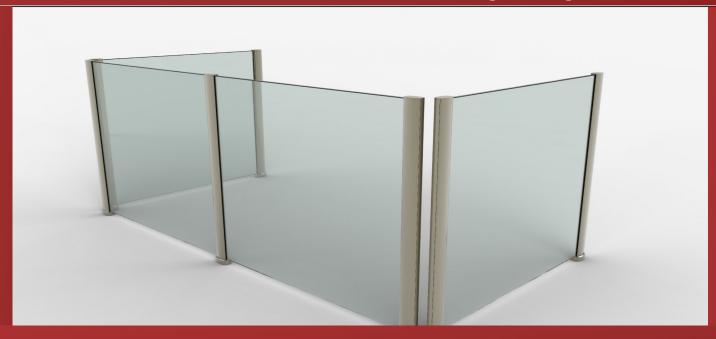

ANDAN KAPAKLI CAM TUTAMAĞI (12 MM)



M16-08 CAM TAKOZU



M10-07 YUVARLAK ANKRAJLI FLANŞ



M14-13 50'LİK KÜRE KÖŞE DİRSEK



M23-14 40'LIK DİKMEYE GÖRE 50'LİK DEKORLU KURTAĞZI



M1-04 40 MM KALIN DİKME (6,7 KG / 6 MT)



M1-04/01 DİKME KAPAĞI (0,55 KG / 6 MT)



M18-03 50'LİK BORU TAPASI





M1-06 50 x 2,5 MM ALÜMİNYUM BORU (6,2 KG / 6 MT)



M10-07 YUVARLAK ANKRAJLI FLANŞ



50'LİK KÜRE KÖŞE DİRSEK



30'LUK BORUYA GÖRE 40'LIK KURTAĞZI



M23-14 40'LIK DİKMEYE GÖRE 50'LİK DEKORLU KURTAĞZI



M1-04 40 MM KALIN DİKME (6,7 KG / 6 MT)



M1-04/01 DİKME KAPAĞI (0,55 KG / 6 MT)



M1-11/A 30 MM KANALLI BORU (3 KG / 6 MT)



M18-03 50'LİK BORU TAPASI



### Ürünler



#### MK-04

60 X 25 DİKDÖRTGEN ÜST PROFİL (5,1 KG / 6 MT)























## Ellipsoiidal Handrail

























Glass Systems Handrail







### Glass Systems Handrail







## Glass Systems Handrail







#### ARAR ALÜMİNYUM METAL İNŞ. SAN. TİC. LTDİ. ŞTİ

Adres : Gümüşpala Mah. E5 Yan Yol Üzeri Avcılar / İSTANBUL Tel : +90 212 591 36 65 Fax : +90 212 593 63 58

E-mail: ararcambalkon@gmail.com





Facebook

Instagram