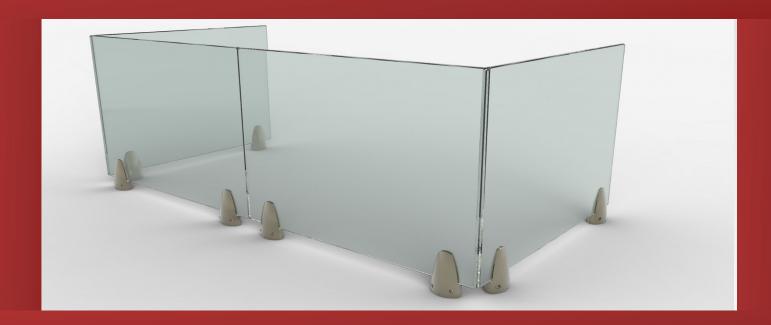

YUVARLAK ANKRAJLI FLANŞ



M14-13 50'LİK KÜRE KÖŞE DİRSEK



M23-14 40'LIK DİKMEYE GÖRE 50'LİK DEKORLU KURTAĞZI



M1-04 40 MM KALIN DİKME (6,7 KG / 6 MT)



M1-04/01 DİKME KAPAĞI (0,55 KG / 6 MT)



M18-03 50'LİK BORU TAPASI





M1-06 50 x 2,5 MM ALÜMİNYUM BORU (6,2 KG / 6 MT)



M10-07 YUVARLAK ANKRAJLI FLANŞ



50'LİK KÜRE KÖŞE DİRSEK



30'LUK BORUYA GÖRE 40'LIK KURTAĞZI



M23-14 40'LIK DİKMEYE GÖRE 50'LİK DEKORLU KURTAĞZI



M1-04 40 MM KALIN DİKME (6,7 KG / 6 MT)



M1-04/01 DİKME KAPAĞI (0,55 KG / 6 MT)



M1-11/A 30 MM KANALLI BORU (3 KG / 6 MT)



M18-03 50'LİK BORU TAPASI



### Ürünler



#### MK-04

60 X 25 DİKDÖRTGEN ÜST PROFİL (5,1 KG / 6 MT)























## Ellipsoiidal Handrail

























Glass Systems Handrail







### Glass Systems Handrail







## Glass Systems Handrail







#### ARAR ALÜMİNYUM METAL İNŞ. SAN. TİC. LTDİ. ŞTİ

Adres : Gümüşpala Mah. E5 Yan Yol Üzeri Avcılar / İSTANBUL Tel : +90 212 591 36 65 Fax : +90 212 593 63 58

E-mail: ararcambalkon@gmail.com





Facebook

Instagram