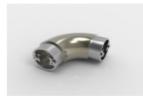

M10-07

YUVARLAK ANKRAJLI FLANŞ

M14-10

16'LIK DİRSEK 90 DERECE

M29-11

50'LİK 1/4 SİMİT BAĞLI

M23-14

40'LIK DİKMEYE GÖRE 50'LİK DEKORLU KURTAĞZI