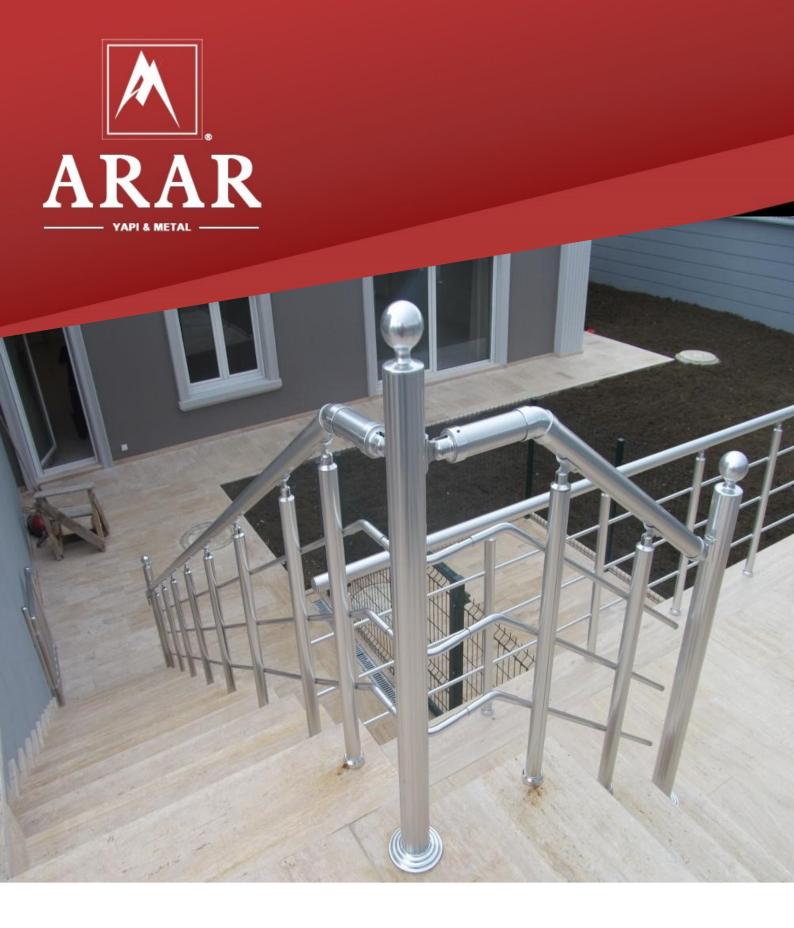

# ALÜMİNYUM KÜPEŞTE ÜRÜN KATALOĞU

Aluminium Handrail Product Catalogue

M1-01

16 x 5 MM ALÜMİNYUM BORU (3 KG / 6 MT)

M1-06

 $50 \times 2,5$  MM ALÜMİNYUM BORU (6,2 KG / 6 MT)

M15-02

50'LİK BİLEZİK