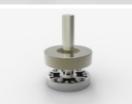

# ALÜMİNYUM KÜPEŞTE ÜRÜN KATALOĞU

Aluminium Handrail Product Catalogue

M1-01

16 x 5 MM ALÜMİNYUM BORU (3 KG / 6 MT)

M1-06

 $50 \times 2,5$  MM ALÜMİNYUM BORU (6,2 KG / 6 MT)

M15-02

50'LİK BİLEZİK

M15-02

50'LİK BİLEZİK

M19-08/B

16'LIK DEKORLU MIZRAKLI TAPA

M19-10

16'LIK KÜRE TAPASI

M10-07

YUVARLAK ANKRAJLI FLANŞ