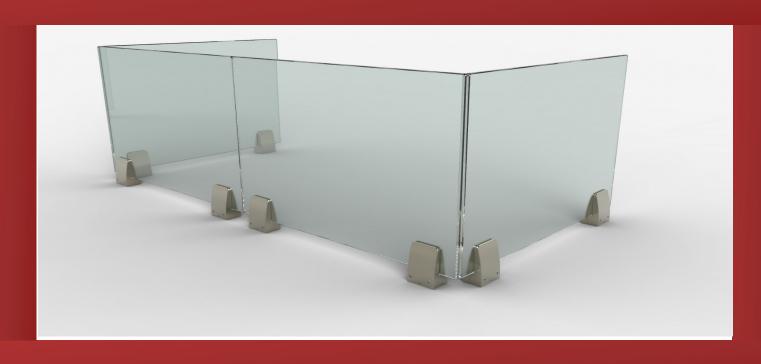

VARLAK ANKRAJLI FLANŞ



M14-13 50'LİK KÜRE KÖŞE DİRSEK



M23-14 40'LIK DİKMEYE GÖRE 50'LİK DEKORLU KURTAĞZI



M1-04 40 MM KALIN DİKME (6,7 KG / 6 MT)



M1-04/01 DİKME KAPAĞI (0,55 KG / 6 MT)



M18-03 50'LİK BORU TAPASI





M1-06 50 x 2,5 MM ALÜMİNYUM BORU (6,2 KG / 6 MT)



M10-07 YUVARLAK ANKRAJLI FLANŞ



50'LİK KÜRE KÖŞE DİRSEK



30'LUK BORUYA GÖRE 40'LIK KURTAĞZI



M23-14 40'LIK DİKMEYE GÖRE 50'LİK DEKORLU KURTAĞZI



M1-04 40 MM KALIN DİKME (6,7 KG / 6 MT)



M1-04/01 DİKME KAPAĞI (0,55 KG / 6 MT)



M1-11/A 30 MM KANALLI BORU (3 KG / 6 MT)



M18-03 50'LİK BORU TAPASI



### Ürünler



#### MK-04

60 X 25 DİKDÖRTGEN ÜST PROFİL (5,1 KG / 6 MT)























## Ellipsoiidal Handrail

























Glass Systems Handrail







### Glass Systems Handrail







## Glass Systems Handrail







#### ARAR ALÜMİNYUM METAL İNŞ. SAN. TİC. LTDİ. ŞTİ

Adres : Gümüşpala Mah. E5 Yan Yol Üzeri Avcılar / İSTANBUL Tel : +90 212 591 36 65 Fax : +90 212 593 63 58

E-mail: ararcambalkon@gmail.com





Facebook

Instagram