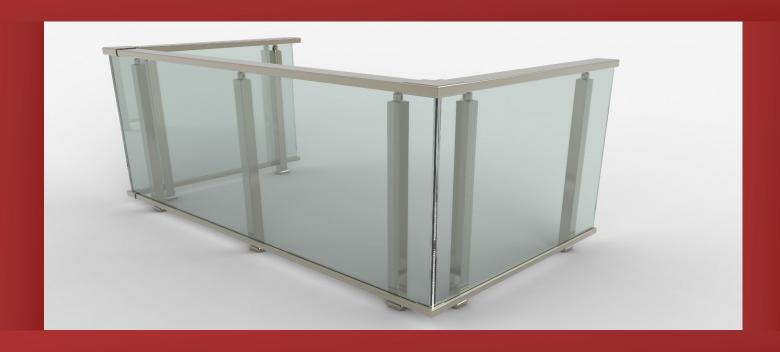

50 x 2,5 MM ALÜMİNYUM BORU (6,2 KG / 6 MT)



M16-02/A YANDAN KAPAKLI CAM TUTAMAĞI (12 MM)



M16-08 CAM TAKOZU



M10-07 YUVARLAK ANKRAJLI FLANŞ



M14-13 50'LİK KÜRE KÖŞE DİRSEK



M23-14 40'LIK DİKMEYE GÖRE 50'LİK DEKORLU KURTAĞZI



M1-04 40 MM KALIN DİKME (6,7 KG / 6 MT)



M1-04/01 DİKME KAPAĞI (0,55 KG / 6 MT)



M18-03 50'LİK BORU TAPASI





M1-06 50 x 2,5 MM ALÜMİNYUM BORU (6,2 KG / 6 MT)



M10-07 YUVARLAK ANKRAJLI FLANŞ



50'LİK KÜRE KÖŞE DİRSEK



30'LUK BORUYA GÖRE 40'LIK KURTAĞZI



M23-14 40'LIK DİKMEYE GÖRE 50'LİK DEKORLU KURTAĞZI



M1-04 40 MM KALIN DİKME (6,7 KG / 6 MT)



M1-04/01 DİKME KAPAĞI (0,55 KG / 6 MT)



M1-11/A 30 MM KANALLI BORU (3 KG / 6 MT)



M18-03 50'LİK BORU TAPASI



### Ürünler



#### MK-04

60 X 25 DİKDÖRTGEN ÜST PROFİL (5,1 KG / 6 MT)























## Ellipsoiidal Handrail

























Glass Systems Handrail







### Glass Systems Handrail







## Glass Systems Handrail







#### ARAR ALÜMİNYUM METAL İNŞ. SAN. TİC. LTDİ. ŞTİ

Adres : Gümüşpala Mah. E5 Yan Yol Üzeri Avcılar / İSTANBUL Tel : +90 212 591 36 65 Fax : +90 212 593 63 58

E-mail: ararcambalkon@gmail.com





Facebook

Instagram