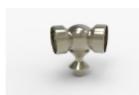

M10-07

YUVARLAK ANKRAJLI FLANŞ

M14-10

16'LIK DİRSEK 90 DERECE

M29-11

50'LİK 1/4 SİMİT BAĞLI

M23-14

40'LIK DİKMEYE GÖRE 50'LİK DEKORLU KURTAĞZI

M15-02

50'LİK BİLEZİK

M19-08/B

16'LIK DEKORLU MIZRAKLI TAPA

M19-10

16'LIK KÜRE TAPASI

M10-07

YUVARLAK ANKRAJLI FLANŞ