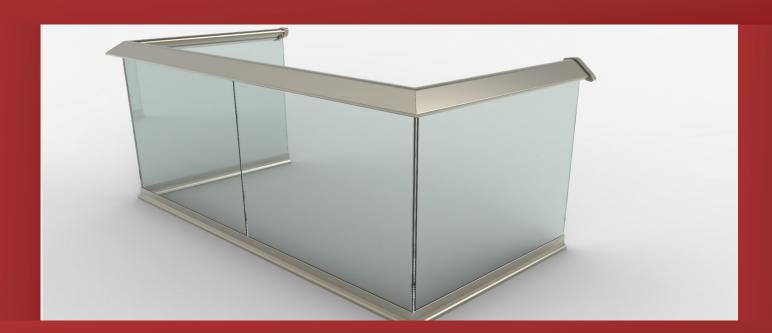

M)



M16-08 CAM TAKOZU



M10-07 YUVARLAK ANKRAJLI FLANŞ



M14-13 50'LİK KÜRE KÖŞE DİRSEK



M23-14 40'LIK DİKMEYE GÖRE 50'LİK DEKORLU KURTAĞZI



M1-04 40 MM KALIN DİKME (6,7 KG / 6 MT)



M1-04/01 DİKME KAPAĞI (0,55 KG / 6 MT)



M18-03 50'LİK BORU TAPASI





M1-06 50 x 2,5 MM ALÜMİNYUM BORU (6,2 KG / 6 MT)



M10-07 YUVARLAK ANKRAJLI FLANŞ



50'LİK KÜRE KÖŞE DİRSEK



30'LUK BORUYA GÖRE 40'LIK KURTAĞZI



M23-14 40'LIK DİKMEYE GÖRE 50'LİK DEKORLU KURTAĞZI



M1-04 40 MM KALIN DİKME (6,7 KG / 6 MT)



M1-04/01 DİKME KAPAĞI (0,55 KG / 6 MT)



M1-11/A 30 MM KANALLI BORU (3 KG / 6 MT)



M18-03 50'LİK BORU TAPASI



### Ürünler



#### MK-04

60 X 25 DİKDÖRTGEN ÜST PROFİL (5,1 KG / 6 MT)























## Ellipsoiidal Handrail

























Glass Systems Handrail







### Glass Systems Handrail







## Glass Systems Handrail







#### ARAR ALÜMİNYUM METAL İNŞ. SAN. TİC. LTDİ. ŞTİ

Adres : Gümüşpala Mah. E5 Yan Yol Üzeri Avcılar / İSTANBUL Tel : +90 212 591 36 65 Fax : +90 212 593 63 58

E-mail: ararcambalkon@gmail.com





Facebook

Instagram