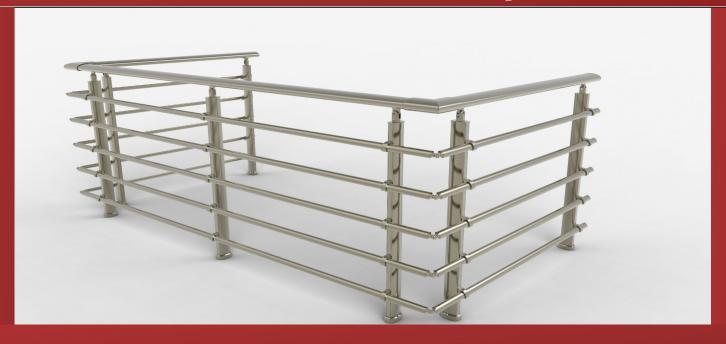

M1-04

40 MM KALIN DİKME (6,7 KG / 6

M1-04/01

DİKME KAPAĞI (0,55 KG / 6 MT)

M18-03

50'LİK BORU TAPASI

M1-01

 $16 \times 5$  MM ALÜMİNYUM BORU (3 KG / 6 MT)

M1-03

 $30 \times 3$  MM ALÜMİNYUM BORU (4,3 KG / 6 MT)

M1-06

 $50 \times 2,5$  MM ALÜMİNYUM BORU (6,2 KG / 6 MT)

M10-01

40'LIK DİKME FLANŞI

M14-13

50'LİK KÜRE KÖŞE DİRSEK

M23-08

30'LUK BORUYA GÖRE 40'LIK KURTAĞZI

M23-10

16'LIK BORUYA GÖRE 30'LUK KURTAĞZI

M23-14

40'LIK DİKMEYE GÖRE 50'LİK DEKORLU KURTAĞZI

M1-04

40 MM KALIN DİKME (6,7 KG / 6

M1-04/01

DİKME KAPAĞI (0,55 KG / 6 MT)

M18-03

50'LİK BORU TAPASI

M1-01

16 x 5 MM ALÜMİNYUM BORU (3 KG / 6 MT)

M1-06

50 x 2,5 MM ALÜMİNYUM BORU (6,2 KG / 6 MT)