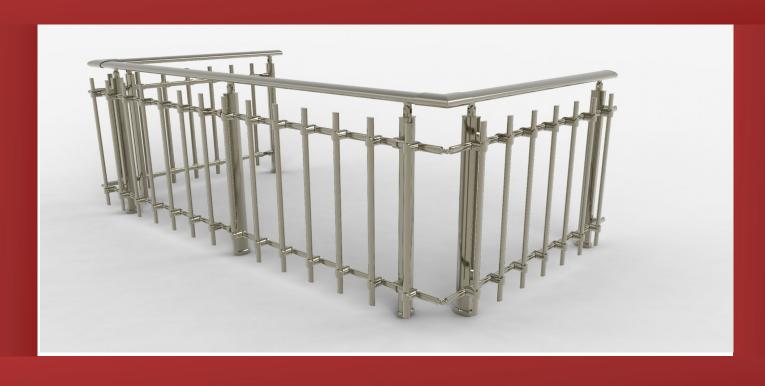

#### M22-09/A

16'LIK ÇİFT TARAFLI ARA BAĞLANTI

M1-06 50 x 2,5 MM ALÜMİNYUM BORU (6,2 KG / 6 MT)

M16-02/A YANDAN KAPAKLI CAM TUTAMAĞI (12 MM)

M16-08 CAM TAKOZU

M10-07 YUVARLAK ANKRAJLI FLANŞ

M14-13 50'LİK KÜRE KÖŞE DİRSEK

M23-14 40'LIK DİKMEYE GÖRE 50'LİK DEKORLU KURTAĞZI

M1-04 40 MM KALIN DİKME (6,7 KG / 6 MT)

M1-04/01 DİKME KAPAĞI (0,55 KG / 6 MT)

M18-03 50'LİK BORU TAPASI

M1-06 50 x 2,5 MM ALÜMİNYUM BORU (6,2 KG / 6 MT)

M10-07 YUVARLAK ANKRAJLI FLANŞ

50'LİK KÜRE KÖŞE DİRSEK

30'LUK BORUYA GÖRE 40'LIK KURTAĞZI

M23-14 40'LIK DİKMEYE GÖRE 50'LİK DEKORLU KURTAĞZI

M1-04 40 MM KALIN DİKME (6,7 KG / 6 MT)

M1-04/01 DİKME KAPAĞI (0,55 KG / 6 MT)