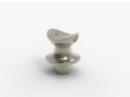

M10-07

YUVARLAK ANKRAJLI FLANŞ

M14-10

16'LIK DİRSEK 90 DERECE

M29-11

50'LİK 1/4 SİMİT BAĞLI

M23-14

40'LIK DİKMEYE GÖRE 50'LİK DEKORLU KURTAĞZI

M15-02

50'LİK BİLEZİK

M19-08/B

16'LIK DEKORLU MIZRAKLI TAPA

M19-10

16'LIK KÜRE TAPASI

M10-07

YUVARLAK ANKRAJLI FLANŞ