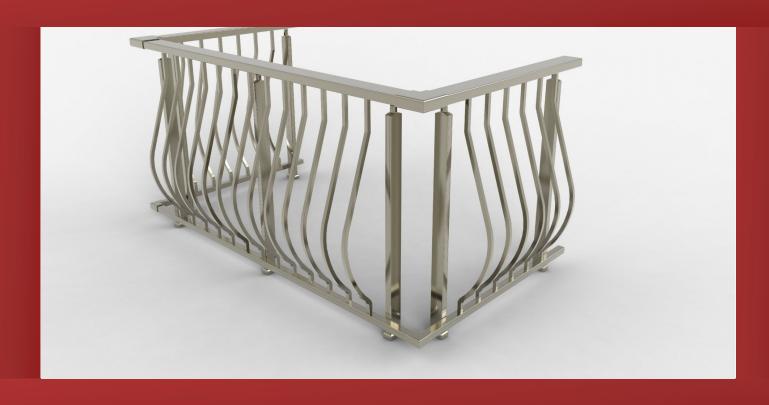

M1-06 50 x 2,5 MM ALÜMİNYUM BORU (6,2 KG / 6 MT)



M16-02/A YANDAN KAPAKLI CAM TUTAMAĞI (12 MM)



M16-08 CAM TAKOZU



M10-07 YUVARLAK ANKRAJLI FLANŞ



M14-13 50'LİK KÜRE KÖŞE DİRSEK



M23-14 40'LIK DİKMEYE GÖRE 50'LİK DEKORLU KURTAĞZI



M1-04 40 MM KALIN DİKME (6,7 KG / 6 MT)



M1-04/01 DİKME KAPAĞI (0,55 KG / 6 MT)



M18-03 50'LİK BORU TAPASI





M1-06 50 x 2,5 MM ALÜMİNYUM BORU (6,2 KG / 6 MT)



M10-07 YUVARLAK ANKRAJLI FLANŞ



50'LİK KÜRE KÖŞE DİRSEK



30'LUK BORUYA GÖRE 40'LIK KURTAĞZI



M23-14 40'LIK DİKMEYE GÖRE 50'LİK DEKORLU KURTAĞZI



M1-04 40 MM KALIN DİKME (6,7 KG / 6 MT)



M1-04/01 DİKME KAPAĞI (0,55 KG / 6 MT)



M1-11/A 30 MM KANALLI BORU (3 KG / 6 MT)



M18-03 50'LİK BORU TAPASI



### Ürünler



#### MK-04

60 X 25 DİKDÖRTGEN ÜST PROFİL (5,1 KG / 6 MT)























## Ellipsoiidal Handrail

























Glass Systems Handrail







### Glass Systems Handrail







## Glass Systems Handrail







#### ARAR ALÜMİNYUM METAL İNŞ. SAN. TİC. LTDİ. ŞTİ

Adres : Gümüşpala Mah. E5 Yan Yol Üzeri Avcılar / İSTANBUL Tel : +90 212 591 36 65 Fax : +90 212 593 63 58

E-mail: ararcambalkon@gmail.com





Facebook

Instagram