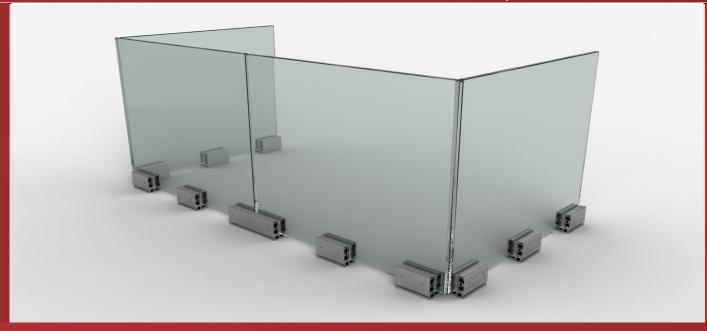

7 YUVARLAK ANKRAJLI FLANŞ



M14-13 50'LİK KÜRE KÖŞE DİRSEK



M23-14 40'LIK DİKMEYE GÖRE 50'LİK DEKORLU KURTAĞZI



M1-04 40 MM KALIN DİKME (6,7 KG / 6 MT)



M1-04/01 DİKME KAPAĞI (0,55 KG / 6 MT)



M18-03 50'LİK BORU TAPASI





M1-06 50 x 2,5 MM ALÜMİNYUM BORU (6,2 KG / 6 MT)



M10-07 YUVARLAK ANKRAJLI FLANŞ



50'LİK KÜRE KÖŞE DİRSEK



30'LUK BORUYA GÖRE 40'LIK KURTAĞZI



M23-14 40'LIK DİKMEYE GÖRE 50'LİK DEKORLU KURTAĞZI



M1-04 40 MM KALIN DİKME (6,7 KG / 6 MT)



M1-04/01 DİKME KAPAĞI (0,55 KG / 6 MT)



M1-11/A 30 MM KANALLI BORU (3 KG / 6 MT)



M18-03 50'LİK BORU TAPASI



### Ürünler



#### MK-04

60 X 25 DİKDÖRTGEN ÜST PROFİL (5,1 KG / 6 MT)























## Ellipsoiidal Handrail

























Glass Systems Handrail







### Glass Systems Handrail







## Glass Systems Handrail







#### ARAR ALÜMİNYUM METAL İNŞ. SAN. TİC. LTDİ. ŞTİ

Adres : Gümüşpala Mah. E5 Yan Yol Üzeri Avcılar / İSTANBUL Tel : +90 212 591 36 65 Fax : +90 212 593 63 58

E-mail: ararcambalkon@gmail.com





Facebook

Instagram