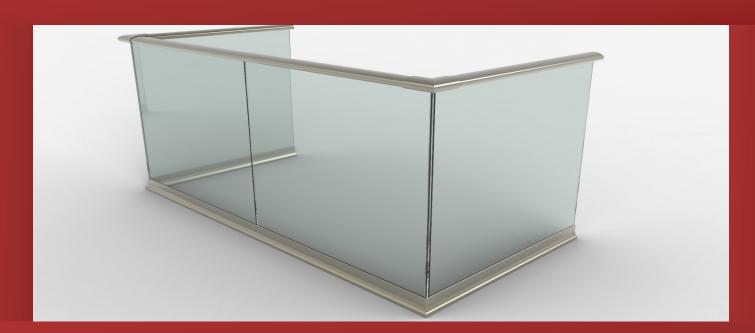

DAN KAPAKLI CAM TUTAMAĞI (12 MM)



M16-08 CAM TAKOZU



M10-07 YUVARLAK ANKRAJLI FLANŞ



M14-13 50'LİK KÜRE KÖŞE DİRSEK



M23-14 40'LIK DİKMEYE GÖRE 50'LİK DEKORLU KURTAĞZI



M1-04 40 MM KALIN DİKME (6,7 KG / 6 MT)



M1-04/01 DİKME KAPAĞI (0,55 KG / 6 MT)



M18-03 50'LİK BORU TAPASI





M1-06 50 x 2,5 MM ALÜMİNYUM BORU (6,2 KG / 6 MT)



M10-07 YUVARLAK ANKRAJLI FLANŞ



50'LİK KÜRE KÖŞE DİRSEK



30'LUK BORUYA GÖRE 40'LIK KURTAĞZI



M23-14 40'LIK DİKMEYE GÖRE 50'LİK DEKORLU KURTAĞZI



M1-04 40 MM KALIN DİKME (6,7 KG / 6 MT)



M1-04/01 DİKME KAPAĞI (0,55 KG / 6 MT)



M1-11/A 30 MM KANALLI BORU (3 KG / 6 MT)



M18-03 50'LİK BORU TAPASI



### Ürünler



#### MK-04

60 X 25 DİKDÖRTGEN ÜST PROFİL (5,1 KG / 6 MT)























## Ellipsoiidal Handrail

























Glass Systems Handrail







### Glass Systems Handrail







## Glass Systems Handrail







#### ARAR ALÜMİNYUM METAL İNŞ. SAN. TİC. LTDİ. ŞTİ

Adres : Gümüşpala Mah. E5 Yan Yol Üzeri Avcılar / İSTANBUL Tel : +90 212 591 36 65 Fax : +90 212 593 63 58

E-mail: ararcambalkon@gmail.com





Facebook

Instagram