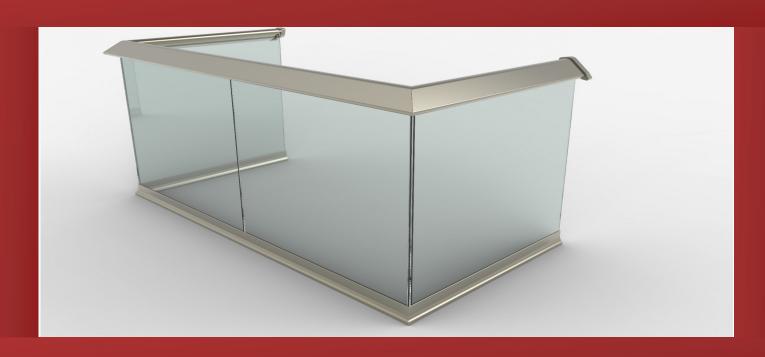

N KAPAKLI CAM TUTAMAĞI (12 MM)



M16-08 CAM TAKOZU



M10-07 YUVARLAK ANKRAJLI FLANŞ



M14-13 50'LİK KÜRE KÖŞE DİRSEK



M23-14 40'LIK DİKMEYE GÖRE 50'LİK DEKORLU KURTAĞZI



M1-04 40 MM KALIN DİKME (6,7 KG / 6 MT)



M1-04/01 DİKME KAPAĞI (0,55 KG / 6 MT)



M18-03 50'LİK BORU TAPASI





M1-06 50 x 2,5 MM ALÜMİNYUM BORU (6,2 KG / 6 MT)



M10-07 YUVARLAK ANKRAJLI FLANŞ



50'LİK KÜRE KÖŞE DİRSEK



30'LUK BORUYA GÖRE 40'LIK KURTAĞZI



M23-14 40'LIK DİKMEYE GÖRE 50'LİK DEKORLU KURTAĞZI



M1-04 40 MM KALIN DİKME (6,7 KG / 6 MT)



M1-04/01 DİKME KAPAĞI (0,55 KG / 6 MT)



M1-11/A 30 MM KANALLI BORU (3 KG / 6 MT)



M18-03 50'LİK BORU TAPASI



### Ürünler



#### MK-04

60 X 25 DİKDÖRTGEN ÜST PROFİL (5,1 KG / 6 MT)























## Ellipsoiidal Handrail

























Glass Systems Handrail







### Glass Systems Handrail







## Glass Systems Handrail







#### ARAR ALÜMİNYUM METAL İNŞ. SAN. TİC. LTDİ. ŞTİ

Adres : Gümüşpala Mah. E5 Yan Yol Üzeri Avcılar / İSTANBUL Tel : +90 212 591 36 65 Fax : +90 212 593 63 58

E-mail: ararcambalkon@gmail.com





Facebook

Instagram