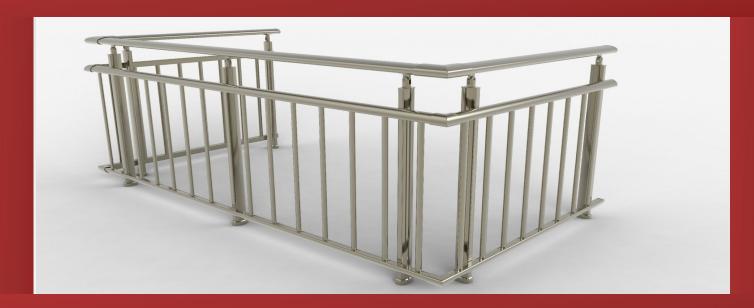

M15-02

50'LİK BİLEZİK

M19-08/B

16'LIK DEKORLU MIZRAKLI TAPA

M19-10

16'LIK KÜRE TAPASI

M10-07

YUVARLAK ANKRAJLI FLANŞ

M14-10

16'LIK DİRSEK 90 DERECE

M29-19

50'LİK DİRSEK 90 DERECE

40'LIK DİKMEYE GÖRE 50'LİK DEKORLU KURTAĞZI

40 MM KALIN DİKME (6,7 KG / 6

M1-04/01

DİKME KAPAĞI (0,55 KG / 6 MT)

M18-03

50'LİK BORU TAPASI

M22-07

16'LIK ARA BAĞLANTI TEKLİ