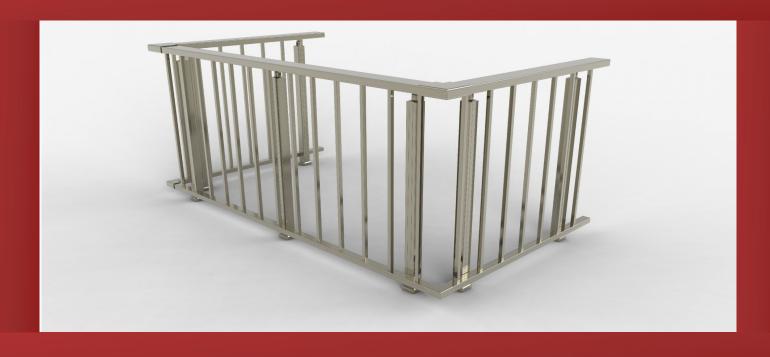

,5 MM ALÜMİNYUM BORU (6,2 KG / 6 MT)



M16-02/A YANDAN KAPAKLI CAM TUTAMAĞI (12 MM)



M16-08 CAM TAKOZU



M10-07 YUVARLAK ANKRAJLI FLANŞ



M14-13 50'LİK KÜRE KÖŞE DİRSEK



M23-14 40'LIK DİKMEYE GÖRE 50'LİK DEKORLU KURTAĞZI



M1-04 40 MM KALIN DİKME (6,7 KG / 6 MT)



M1-04/01 DİKME KAPAĞI (0,55 KG / 6 MT)



M18-03 50'LİK BORU TAPASI





M1-06 50 x 2,5 MM ALÜMİNYUM BORU (6,2 KG / 6 MT)



M10-07 YUVARLAK ANKRAJLI FLANŞ



50'LİK KÜRE KÖŞE DİRSEK



30'LUK BORUYA GÖRE 40'LIK KURTAĞZI



M23-14 40'LIK DİKMEYE GÖRE 50'LİK DEKORLU KURTAĞZI



M1-04 40 MM KALIN DİKME (6,7 KG / 6 MT)



M1-04/01 DİKME KAPAĞI (0,55 KG / 6 MT)



M1-11/A 30 MM KANALLI BORU (3 KG / 6 MT)



M18-03 50'LİK BORU TAPASI



### Ürünler



#### MK-04

60 X 25 DİKDÖRTGEN ÜST PROFİL (5,1 KG / 6 MT)























## Ellipsoiidal Handrail

























Glass Systems Handrail







### Glass Systems Handrail







## Glass Systems Handrail







#### ARAR ALÜMİNYUM METAL İNŞ. SAN. TİC. LTDİ. ŞTİ

Adres : Gümüşpala Mah. E5 Yan Yol Üzeri Avcılar / İSTANBUL Tel : +90 212 591 36 65 Fax : +90 212 593 63 58

E-mail: ararcambalkon@gmail.com





Facebook

Instagram