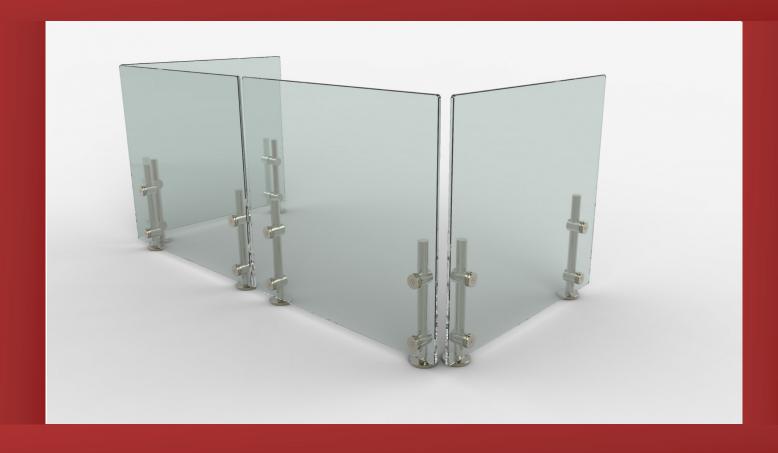

## Ellipsoiidal Handrail

Glass Systems Handrail

### Glass Systems Handrail

## Glass Systems Handrail