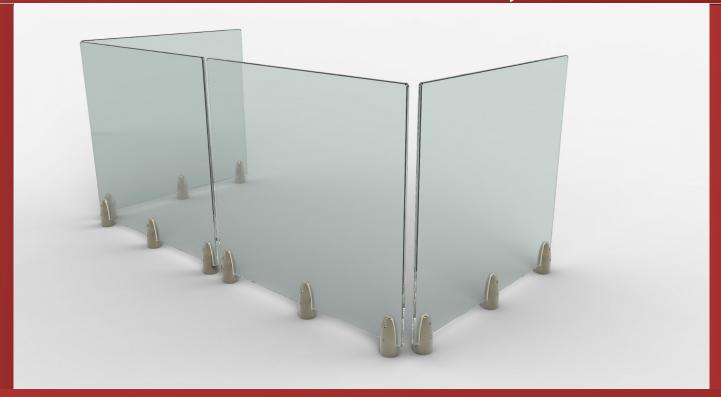

13 50'LİK KÜRE KÖŞE DİRSEK



M23-14 40'LIK DİKMEYE GÖRE 50'LİK DEKORLU KURTAĞZI



M1-04 40 MM KALIN DİKME (6,7 KG / 6 MT)



M1-04/01 DİKME KAPAĞI (0,55 KG / 6 MT)



M18-03 50'LİK BORU TAPASI





M1-06 50 x 2,5 MM ALÜMİNYUM BORU (6,2 KG / 6 MT)



M10-07 YUVARLAK ANKRAJLI FLANŞ



50'LİK KÜRE KÖŞE DİRSEK



30'LUK BORUYA GÖRE 40'LIK KURTAĞZI



M23-14 40'LIK DİKMEYE GÖRE 50'LİK DEKORLU KURTAĞZI



M1-04 40 MM KALIN DİKME (6,7 KG / 6 MT)



M1-04/01 DİKME KAPAĞI (0,55 KG / 6 MT)



M1-11/A 30 MM KANALLI BORU (3 KG / 6 MT)



M18-03 50'LİK BORU TAPASI



### Ürünler



#### MK-04

60 X 25 DİKDÖRTGEN ÜST PROFİL (5,1 KG / 6 MT)























## Ellipsoiidal Handrail

























Glass Systems Handrail







### Glass Systems Handrail







## Glass Systems Handrail







#### ARAR ALÜMİNYUM METAL İNŞ. SAN. TİC. LTDİ. ŞTİ

Adres : Gümüşpala Mah. E5 Yan Yol Üzeri Avcılar / İSTANBUL Tel : +90 212 591 36 65 Fax : +90 212 593 63 58

E-mail: ararcambalkon@gmail.com





Facebook

Instagram