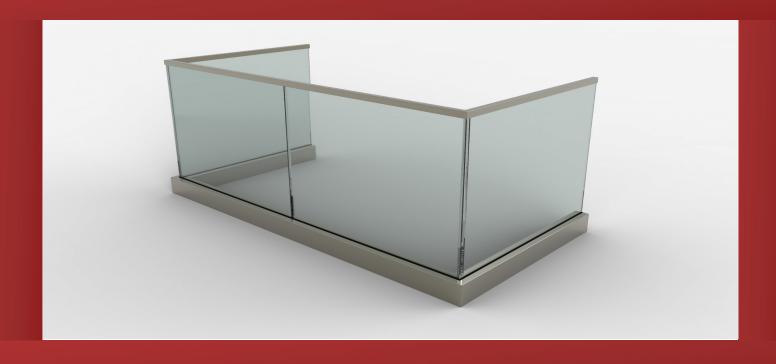

M16-08 CAM TAKOZU



M10-07 YUVARLAK ANKRAJLI FLANŞ



M14-13 50'LİK KÜRE KÖŞE DİRSEK



M23-14 40'LIK DİKMEYE GÖRE 50'LİK DEKORLU KURTAĞZI



M1-04 40 MM KALIN DİKME (6,7 KG / 6 MT)



M1-04/01 DİKME KAPAĞI (0,55 KG / 6 MT)



M18-03 50'LİK BORU TAPASI





M1-06 50 x 2,5 MM ALÜMİNYUM BORU (6,2 KG / 6 MT)



M10-07 YUVARLAK ANKRAJLI FLANŞ



50'LİK KÜRE KÖŞE DİRSEK



30'LUK BORUYA GÖRE 40'LIK KURTAĞZI



M23-14 40'LIK DİKMEYE GÖRE 50'LİK DEKORLU KURTAĞZI



M1-04 40 MM KALIN DİKME (6,7 KG / 6 MT)



M1-04/01 DİKME KAPAĞI (0,55 KG / 6 MT)



M1-11/A 30 MM KANALLI BORU (3 KG / 6 MT)



M18-03 50'LİK BORU TAPASI



### Ürünler



#### MK-04

60 X 25 DİKDÖRTGEN ÜST PROFİL (5,1 KG / 6 MT)























## Ellipsoiidal Handrail

























Glass Systems Handrail







### Glass Systems Handrail







## Glass Systems Handrail







#### ARAR ALÜMİNYUM METAL İNŞ. SAN. TİC. LTDİ. ŞTİ

Adres : Gümüşpala Mah. E5 Yan Yol Üzeri Avcılar / İSTANBUL Tel : +90 212 591 36 65 Fax : +90 212 593 63 58

E-mail: ararcambalkon@gmail.com





Facebook

Instagram