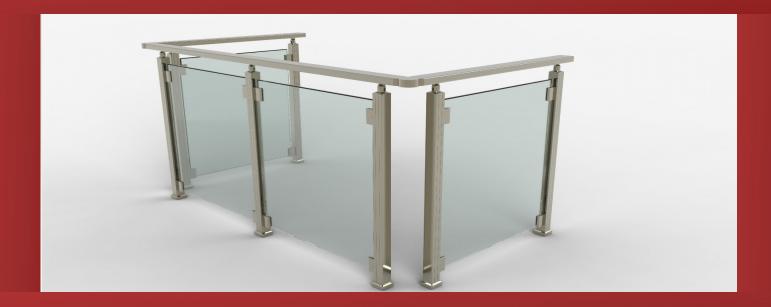

2,5 MM ALÜMİNYUM BORU (6,2 KG / 6 MT)



M16-02/A YANDAN KAPAKLI CAM TUTAMAĞI (12 MM)



M16-08 CAM TAKOZU



M10-07 YUVARLAK ANKRAJLI FLANŞ



M14-13 50'LİK KÜRE KÖŞE DİRSEK



M23-14 40'LIK DİKMEYE GÖRE 50'LİK DEKORLU KURTAĞZI



M1-04 40 MM KALIN DİKME (6,7 KG / 6 MT)



M1-04/01 DİKME KAPAĞI (0,55 KG / 6 MT)



M18-03 50'LİK BORU TAPASI





M1-06 50 x 2,5 MM ALÜMİNYUM BORU (6,2 KG / 6 MT)



M10-07 YUVARLAK ANKRAJLI FLANŞ



50'LİK KÜRE KÖŞE DİRSEK



30'LUK BORUYA GÖRE 40'LIK KURTAĞZI



M23-14 40'LIK DİKMEYE GÖRE 50'LİK DEKORLU KURTAĞZI



M1-04 40 MM KALIN DİKME (6,7 KG / 6 MT)



M1-04/01 DİKME KAPAĞI (0,55 KG / 6 MT)



M1-11/A 30 MM KANALLI BORU (3 KG / 6 MT)



M18-03 50'LİK BORU TAPASI



### Ürünler



#### MK-04

60 X 25 DİKDÖRTGEN ÜST PROFİL (5,1 KG / 6 MT)























## Ellipsoiidal Handrail

























Glass Systems Handrail







### Glass Systems Handrail







## Glass Systems Handrail







#### ARAR ALÜMİNYUM METAL İNŞ. SAN. TİC. LTDİ. ŞTİ

Adres : Gümüşpala Mah. E5 Yan Yol Üzeri Avcılar / İSTANBUL Tel : +90 212 591 36 65 Fax : +90 212 593 63 58

E-mail: ararcambalkon@gmail.com





Facebook

Instagram