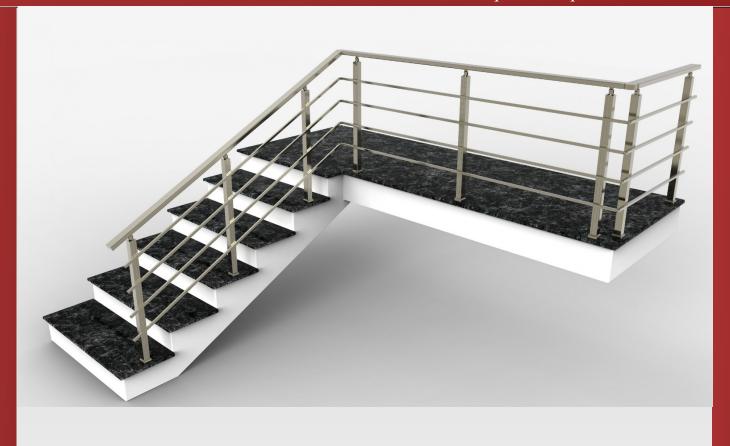

# ALÜMİNYUM KÜPEŞTE ÜRÜN KATALOĞU

Aluminium Handrail Product Catalogue

M1-01

16 x 5 MM ALÜMİNYUM BORU (3 KG / 6 MT)

M1-06

 $50 \times 2,5$  MM ALÜMİNYUM BORU (6,2 KG / 6 MT)

M15-02

50'LİK BİLEZİK

M10-07

YUVARLAK ANKRAJLI FLANŞ

M14-10

16'LIK DİRSEK 90 DERECE

M29-11

50'LİK 1/4 SİMİT BAĞLI

M23-14

40'LIK DİKMEYE GÖRE 50'LİK DEKORLU KURTAĞZI

M1-04

40 MM KALIN DİKME (6,7 KG / 6 MT)

M1-04/01

DİKME KAPAĞI (0,55 KG / 6 MT)

M18-03

50'LİK BORU TAPASI

M22-07

16'LIK ARA BAĞLANTI TEKLİ

M1-01

16 x 5 MM ALÜMİNYUM BORU (3 KG / 6 MT)

M1-03

30 x 3 MM ALÜMİNYUM BORU (4,3 KG / 6 MT)

M1-06

50 x 2,5 MM ALÜMİNYUM BORU (6,2 KG / 6 MT)

M10-01

40'LIK DİKME FLANŞI

M14-13

50'LİK KÜRE KÖŞE DİRSEK

M23-08

30'LUK BORUYA GÖRE 40'LIK KURTAĞZI

M23-10

16'LIK BORUYA GÖRE 30'LUK KURTAĞZI

M23-14

40'LIK DİKMEYE GÖRE 50'LİK DEKORLU KURTAĞZI