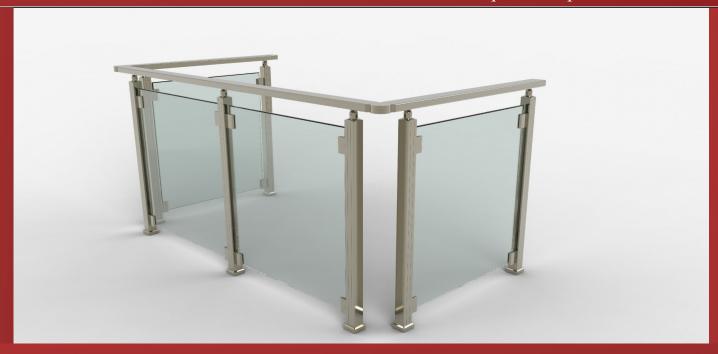

x 2,5 MM ALÜMİNYUM BORU (6,2 KG / 6 MT)



M16-02/A YANDAN KAPAKLI CAM TUTAMAĞI (12 MM)



M16-08 CAM TAKOZU



M10-07 YUVARLAK ANKRAJLI FLANŞ



M14-13 50'LİK KÜRE KÖŞE DİRSEK



M23-14 40'LIK DİKMEYE GÖRE 50'LİK DEKORLU KURTAĞZI



M1-04 40 MM KALIN DİKME (6,7 KG / 6 MT)



M1-04/01 DİKME KAPAĞI (0,55 KG / 6 MT)



M18-03 50'LİK BORU TAPASI





M1-06 50 x 2,5 MM ALÜMİNYUM BORU (6,2 KG / 6 MT)



M10-07 YUVARLAK ANKRAJLI FLANŞ



50'LİK KÜRE KÖŞE DİRSEK



30'LUK BORUYA GÖRE 40'LIK KURTAĞZI



M23-14 40'LIK DİKMEYE GÖRE 50'LİK DEKORLU KURTAĞZI



M1-04 40 MM KALIN DİKME (6,7 KG / 6 MT)



M1-04/01 DİKME KAPAĞI (0,55 KG / 6 MT)



M1-11/A 30 MM KANALLI BORU (3 KG / 6 MT)



M18-03 50'LİK BORU TAPASI



### Ürünler



#### MK-04

60 X 25 DİKDÖRTGEN ÜST PROFİL (5,1 KG / 6 MT)























## Ellipsoiidal Handrail

























Glass Systems Handrail







### Glass Systems Handrail







## Glass Systems Handrail







#### ARAR ALÜMİNYUM METAL İNŞ. SAN. TİC. LTDİ. ŞTİ

Adres : Gümüşpala Mah. E5 Yan Yol Üzeri Avcılar / İSTANBUL Tel : +90 212 591 36 65 Fax : +90 212 593 63 58

E-mail: ararcambalkon@gmail.com





Facebook

Instagram