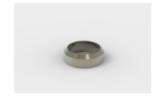

# ALÜMİNYUM KÜPEŞTE ÜRÜN KATALOĞU

Aluminium Handrail Product Catalogue

M1-01

16 x 5 MM ALÜMİNYUM BORU (3 KG / 6 MT)

M1-06

 $50 \times 2,5$  MM ALÜMİNYUM BORU (6,2 KG / 6 MT)

M15-02

50'LİK BİLEZİK

M15-02

50'LİK BİLEZİK

M19-08/B

16'LIK DEKORLU MIZRAKLI TAPA

M19-10

16'LIK KÜRE TAPASI

M10-07

YUVARLAK ANKRAJLI FLANŞ