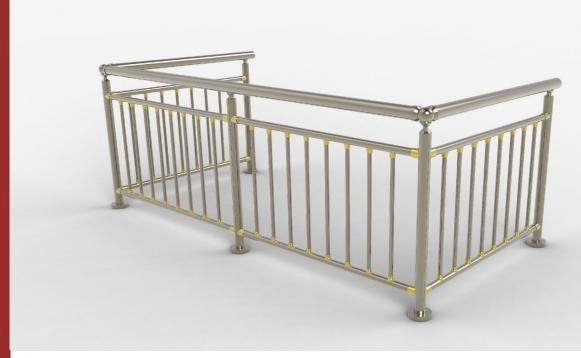

## Ellipsoiidal Handrail

Glass Systems Handrail

### Glass Systems Handrail

## Glass Systems Handrail