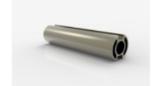

M1-04

40 MM KALIN DİKME (6,7 KG / 6 MT)

M1-04/01

DİKME KAPAĞI (0,55 KG / 6 MT)

M18-03

50'LİK BORU TAPASI

M22-07

16'LIK ARA BAĞLANTI TEKLİ