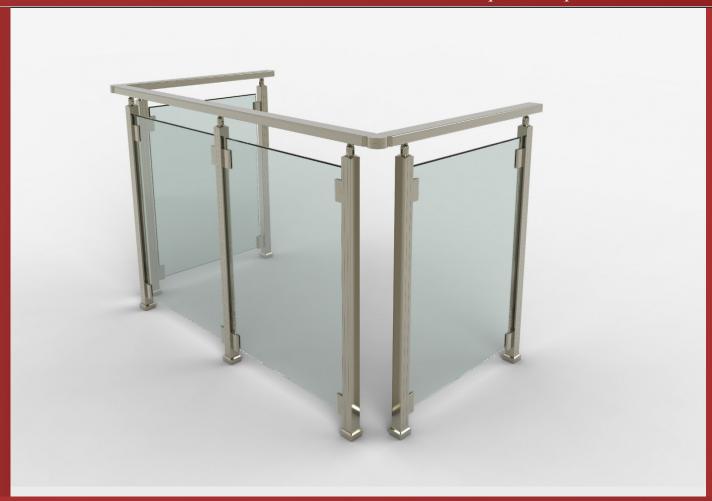

MM ALÜMİNYUM BORU (6,2 KG / 6 MT)



M16-02/A YANDAN KAPAKLI CAM TUTAMAĞI (12 MM)



M16-08 CAM TAKOZU



M10-07 YUVARLAK ANKRAJLI FLANŞ



M14-13 50'LİK KÜRE KÖŞE DİRSEK



M23-14 40'LIK DİKMEYE GÖRE 50'LİK DEKORLU KURTAĞZI



M1-04 40 MM KALIN DİKME (6,7 KG / 6 MT)



M1-04/01 DİKME KAPAĞI (0,55 KG / 6 MT)



M18-03 50'LİK BORU TAPASI





M1-06 50 x 2,5 MM ALÜMİNYUM BORU (6,2 KG / 6 MT)



M10-07 YUVARLAK ANKRAJLI FLANŞ



50'LİK KÜRE KÖŞE DİRSEK



30'LUK BORUYA GÖRE 40'LIK KURTAĞZI



M23-14 40'LIK DİKMEYE GÖRE 50'LİK DEKORLU KURTAĞZI



M1-04 40 MM KALIN DİKME (6,7 KG / 6 MT)



M1-04/01 DİKME KAPAĞI (0,55 KG / 6 MT)



M1-11/A 30 MM KANALLI BORU (3 KG / 6 MT)



M18-03 50'LİK BORU TAPASI



### Ürünler



#### MK-04

60 X 25 DİKDÖRTGEN ÜST PROFİL (5,1 KG / 6 MT)























## Ellipsoiidal Handrail

























Glass Systems Handrail







### Glass Systems Handrail







## Glass Systems Handrail







#### ARAR ALÜMİNYUM METAL İNŞ. SAN. TİC. LTDİ. ŞTİ

Adres : Gümüşpala Mah. E5 Yan Yol Üzeri Avcılar / İSTANBUL Tel : +90 212 591 36 65 Fax : +90 212 593 63 58

E-mail: ararcambalkon@gmail.com





Facebook

Instagram