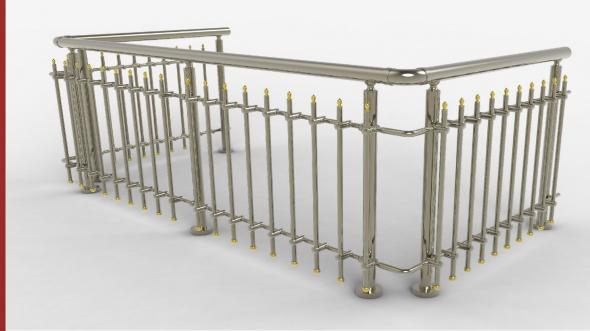

14-13

50'LİK KÜRE KÖŞE DİRSEK



M23-08

30'LUK BORUYA GÖRE 40'LIK KURTAĞZI



M23-10

16'LIK BORUYA GÖRE 30'LUK KURTAĞZI



M23-14

40'LIK DİKMEYE GÖRE 50'LİK DEKORLU KURTAĞZI



M1-04

40 MM KALIN DİKME (6,7 KG / 6



M1-04/01

DİKME KAPAĞI (0,55 KG / 6 MT)



M18-03

50'LİK BORU TAPASI





M1-01

 $16 \times 5$  MM ALÜMİNYUM BORU (3 KG / 6 MT)



M1-03

 $30 \times 3$  MM ALÜMİNYUM BORU (4,3 KG / 6 MT)



M1-06

 $50 \times 2,5$  MM ALÜMİNYUM BORU (6,2 KG / 6 MT)



M10-01

40'LIK DİKME FLANŞI



M14-13

50'LİK KÜRE KÖŞE DİRSEK



M23-08

30'LUK BORUYA GÖRE 40'LIK KURTAĞZI



M23-10

16'LIK BORUYA GÖRE 30'LUK KURTAĞZI



M23-14

40'LIK DİKMEYE GÖRE 50'LİK DEKORLU KURTAĞZI



M1-04

40 MM KALIN DİKME (6,7 KG / 6



M1-04/01

DİKME KAPAĞI (0,55 KG / 6 MT)



M18-03

50'LİK BORU TAPASI



M1-01

16 x 5 MM ALÜMİNYUM BORU (3 KG / 6 MT)



M1-06

50 x 2,5 MM ALÜMİNYUM BORU (6,2 KG / 6 MT)



M15-02

50'LİK BİLEZİK



M19-08/B

16'LIK DEKORLU MIZRAKLI TAPA



M19-10

16'LIK KÜRE TAPASI



M10-07

YUVARLAK ANKRAJLI FLANŞ



M14-10

16'LIK DİRSEK 90 DERECE



M29-19

50'LİK DİRSEK 90 DERECE



40'LIK DİKMEYE GÖRE 50'LİK DEKORLU KURTAĞZI



40 MM KALIN DİKME (6,7 KG / 6



M1-04/01

DİKME KAPAĞI (0,55 KG / 6 MT)



M18-03

50'LİK BORU TAPASI



M22-07

16'LIK ARA BAĞLANTI TEKLİ



#### M22-09/A

16'LIK ÇİFT TARAFLI ARA BAĞLANTI







M1-06 50 x 2,5 MM ALÜMİNYUM BORU (6,2 KG / 6 MT)



M16-02/A YANDAN KAPAKLI CAM TUTAMAĞI (12 MM)



M16-08 CAM TAKOZU



M10-07 YUVARLAK ANKRAJLI FLANŞ



M14-13 50'LİK KÜRE KÖŞE DİRSEK



M23-14 40'LIK DİKMEYE GÖRE 50'LİK DEKORLU KURTAĞZI



M1-04