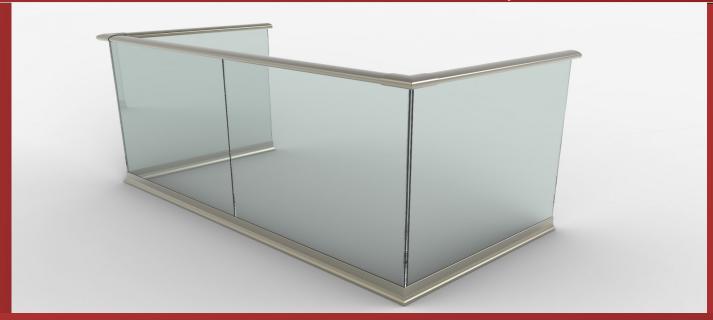

MM)



M16-08 CAM TAKOZU



M10-07 YUVARLAK ANKRAJLI FLANŞ



M14-13 50'LİK KÜRE KÖŞE DİRSEK



M23-14 40'LIK DİKMEYE GÖRE 50'LİK DEKORLU KURTAĞZI



M1-04 40 MM KALIN DİKME (6,7 KG / 6 MT)



M1-04/01 DİKME KAPAĞI (0,55 KG / 6 MT)



M18-03 50'LİK BORU TAPASI





M1-06 50 x 2,5 MM ALÜMİNYUM BORU (6,2 KG / 6 MT)



M10-07 YUVARLAK ANKRAJLI FLANŞ



50'LİK KÜRE KÖŞE DİRSEK



30'LUK BORUYA GÖRE 40'LIK KURTAĞZI



M23-14 40'LIK DİKMEYE GÖRE 50'LİK DEKORLU KURTAĞZI



M1-04 40 MM KALIN DİKME (6,7 KG / 6 MT)



M1-04/01 DİKME KAPAĞI (0,55 KG / 6 MT)



M1-11/A 30 MM KANALLI BORU (3 KG / 6 MT)



M18-03 50'LİK BORU TAPASI



### Ürünler



#### MK-04

60 X 25 DİKDÖRTGEN ÜST PROFİL (5,1 KG / 6 MT)























## Ellipsoiidal Handrail

























Glass Systems Handrail







### Glass Systems Handrail







## Glass Systems Handrail







#### ARAR ALÜMİNYUM METAL İNŞ. SAN. TİC. LTDİ. ŞTİ

Adres : Gümüşpala Mah. E5 Yan Yol Üzeri Avcılar / İSTANBUL Tel : +90 212 591 36 65 Fax : +90 212 593 63 58

E-mail: ararcambalkon@gmail.com





Facebook

Instagram