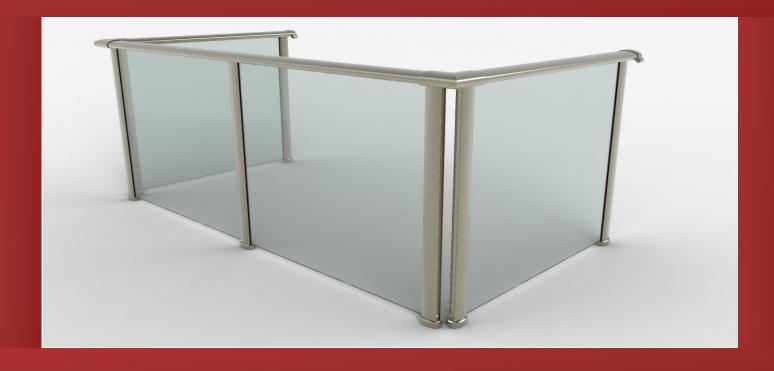

YANDAN KAPAKLI CAM TUTAMAĞI (12 MM)



M16-08 CAM TAKOZU



M10-07 YUVARLAK ANKRAJLI FLANŞ



M14-13 50'LİK KÜRE KÖŞE DİRSEK



M23-14 40'LIK DİKMEYE GÖRE 50'LİK DEKORLU KURTAĞZI



M1-04 40 MM KALIN DİKME (6,7 KG / 6 MT)



M1-04/01 DİKME KAPAĞI (0,55 KG / 6 MT)



M18-03 50'LİK BORU TAPASI





M1-06 50 x 2,5 MM ALÜMİNYUM BORU (6,2 KG / 6 MT)



M10-07 YUVARLAK ANKRAJLI FLANŞ



50'LİK KÜRE KÖŞE DİRSEK



30'LUK BORUYA GÖRE 40'LIK KURTAĞZI



M23-14 40'LIK DİKMEYE GÖRE 50'LİK DEKORLU KURTAĞZI



M1-04 40 MM KALIN DİKME (6,7 KG / 6 MT)



M1-04/01 DİKME KAPAĞI (0,55 KG / 6 MT)



M1-11/A 30 MM KANALLI BORU (3 KG / 6 MT)



M18-03 50'LİK BORU TAPASI



### Ürünler



#### MK-04

60 X 25 DİKDÖRTGEN ÜST PROFİL (5,1 KG / 6 MT)























## Ellipsoiidal Handrail

























Glass Systems Handrail







### Glass Systems Handrail







## Glass Systems Handrail







#### ARAR ALÜMİNYUM METAL İNŞ. SAN. TİC. LTDİ. ŞTİ

Adres : Gümüşpala Mah. E5 Yan Yol Üzeri Avcılar / İSTANBUL Tel : +90 212 591 36 65 Fax : +90 212 593 63 58

E-mail: ararcambalkon@gmail.com





Facebook

Instagram