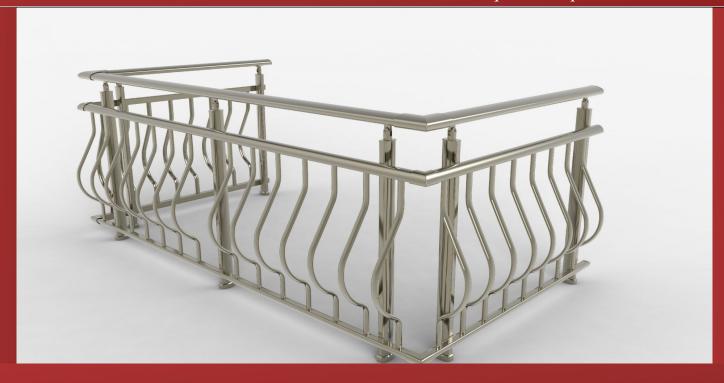

# ALÜMİNYUM KÜPEŞTE ÜRÜN KATALOĞU

Aluminium Handrail Product Catalogue

M1-01

16 x 5 MM ALÜMİNYUM BORU (3 KG / 6 MT)

M1-06

 $50 \times 2,5$  MM ALÜMİNYUM BORU (6,2 KG / 6 MT)

M15-02

50'LİK BİLEZİK

M10-07

YUVARLAK ANKRAJLI FLANŞ

M14-10

16'LIK DİRSEK 90 DERECE

M29-11

50'LİK 1/4 SİMİT BAĞLI

M23-14

40'LIK DİKMEYE GÖRE 50'LİK DEKORLU KURTAĞZI

M1-04

40 MM KALIN DİKME (6,7 KG / 6 MT)

M1-04/01

DİKME KAPAĞI (0,55 KG / 6 MT)

M18-03

50'LİK BORU TAPASI

M22-07

16'LIK ARA BAĞLANTI TEKLİ

M1-01

16 x 5 MM ALÜMİNYUM BORU (3 KG / 6 MT)

M1-03

30 x 3 MM ALÜMİNYUM BORU (4,3 KG / 6 MT)

M1-06

50 x 2,5 MM ALÜMİNYUM BORU (6,2 KG / 6 MT)

M10-01

40'LIK DİKME FLANŞI

M14-13

50'LİK KÜRE KÖŞE DİRSEK

M23-08

30'LUK BORUYA GÖRE 40'LIK KURTAĞZI

M23-10

16'LIK BORUYA GÖRE 30'LUK KURTAĞZI

M23-14

40'LIK DİKMEYE GÖRE 50'LİK DEKORLU KURTAĞZI

M15-02

50'LİK BİLEZİK

M19-08/B

16'LIK DEKORLU MIZRAKLI TAPA

M19-10

16'LIK KÜRE TAPASI

M10-07

YUVARLAK ANKRAJLI FLANŞ

M14-10

16'LIK DİRSEK 90 DERECE

M29-19

50'LİK DİRSEK 90 DERECE

40'LIK DİKMEYE GÖRE 50'LİK DEKORLU KURTAĞZI

40 MM KALIN DİKME (6,7 KG / 6

M1-04/01

DİKME KAPAĞI (0,55 KG / 6 MT)

M18-03

50'LİK BORU TAPASI

M22-07

16'LIK ARA BAĞLANTI TEKLİ