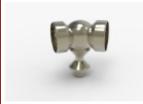

M14-13

50'LİK KÜRE KÖŞE DİRSEK

M23-08

30'LUK BORUYA GÖRE 40'LIK KURTAĞZI

M23-10

16'LIK BORUYA GÖRE 30'LUK KURTAĞZI

M23-14

40'LIK DİKMEYE GÖRE 50'LİK DEKORLU KURTAĞZI

M1-03

 $30 \times 3$  MM ALÜMİNYUM BORU (4,3 KG / 6 MT)

M1-06

 $50 \times 2,5$  MM ALÜMİNYUM BORU (6,2 KG / 6 MT)

M10-01

40'LIK DİKME FLANŞI

M14-13

50'LİK KÜRE KÖŞE DİRSEK