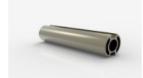

# ALÜMİNYUM KÜPEŞTE ÜRÜN KATALOĞU

Aluminium Handrail Product Catalogue

M1-01

16 x 5 MM ALÜMİNYUM BORU (3 KG / 6 MT)

M1-06

 $50 \times 2,5$  MM ALÜMİNYUM BORU (6,2 KG / 6 MT)

M15-02

50'LİK BİLEZİK