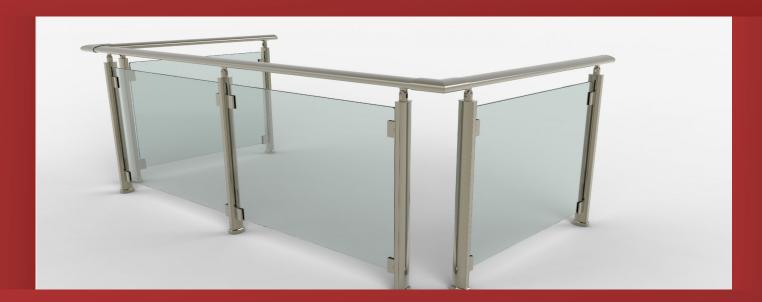

/A YANDAN KAPAKLI CAM TUTAMAĞI (12 MM)



M16-08 CAM TAKOZU



M10-07 YUVARLAK ANKRAJLI FLANŞ



M14-13 50'LİK KÜRE KÖŞE DİRSEK



M23-14 40'LIK DİKMEYE GÖRE 50'LİK DEKORLU KURTAĞZI



M1-04 40 MM KALIN DİKME (6,7 KG / 6 MT)



M1-04/01 DİKME KAPAĞI (0,55 KG / 6 MT)



M18-03 50'LİK BORU TAPASI





M1-06 50 x 2,5 MM ALÜMİNYUM BORU (6,2 KG / 6 MT)



M10-07 YUVARLAK ANKRAJLI FLANŞ



50'LİK KÜRE KÖŞE DİRSEK



30'LUK BORUYA GÖRE 40'LIK KURTAĞZI



M23-14 40'LIK DİKMEYE GÖRE 50'LİK DEKORLU KURTAĞZI



M1-04 40 MM KALIN DİKME (6,7 KG / 6 MT)



M1-04/01 DİKME KAPAĞI (0,55 KG / 6 MT)



M1-11/A 30 MM KANALLI BORU (3 KG / 6 MT)



M18-03 50'LİK BORU TAPASI



### Ürünler



#### MK-04

60 X 25 DİKDÖRTGEN ÜST PROFİL (5,1 KG / 6 MT)























## Ellipsoiidal Handrail

























Glass Systems Handrail







### Glass Systems Handrail







## Glass Systems Handrail







#### ARAR ALÜMİNYUM METAL İNŞ. SAN. TİC. LTDİ. ŞTİ

Adres : Gümüşpala Mah. E5 Yan Yol Üzeri Avcılar / İSTANBUL Tel : +90 212 591 36 65 Fax : +90 212 593 63 58

E-mail: ararcambalkon@gmail.com





Facebook

Instagram