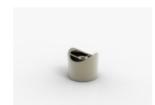

M10-07

YUVARLAK ANKRAJLI FLANŞ

M14-10

16'LIK DİRSEK 90 DERECE

M29-11

50'LİK 1/4 SİMİT BAĞLI

M23-14

40'LIK DİKMEYE GÖRE 50'LİK DEKORLU KURTAĞZI

M14-10

16'LIK DİRSEK 90 DERECE

M29-19

50'LİK DİRSEK 90 DERECE

40'LIK DİKMEYE GÖRE 50'LİK DEKORLU KURTAĞZI

40 MM KALIN DİKME (6,7 KG / 6

M1-04/01

DİKME KAPAĞI (0,55 KG / 6 MT)